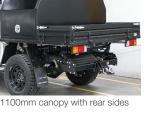

Our 1100mm long Flat aluminium Canopy is designed to be used with a separate dog box to fill the full tray floor or by itself with a flat tray with the addition of optional dropsides to fill the gap, which is ideal when you need to lock your tools up but require a little extra floor space.

Available in 2 lengths, 1100mm and 1800mm long (external) to suit dual, extra and single cab vehicles.

- 1850mm wide x 900mm high (external).
- 3mm aluminium construction.
- 2 x recessed full length, lift up doors.
- 3 point flush mount T-handle locks.
- Powder coated finish available in colours of Satin Black or White.
- Finish available in colours of Satin Black or White.