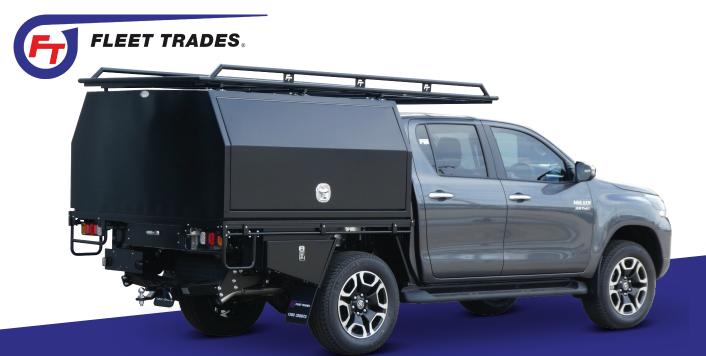

## **Flat Aluminium Canopy**

Flat aluminium Canopies are constructed from 3mm thick flat aluminium to provide a robust, hard wearing body at a light weight. Designed to be bolted directly to an existing tray body or an optional tray base can be supplied it is suitable for all trades, plumbers, electricians, builders etc. Providing security for all your valuable tools these bodies are available in 2 lengths as standard, or we can customise to your specifications.

Available in 2 lengths, 1100mm and 1800mm long (external) to suit dual, extra and single cab vehicles.

- 1850mm wide x 900mm high (external).
- 3mm aluminium construction.
- 2 x recessed full length, lift up doors.
- 3 point flush mount T-handle locks.
- Powder coated finish available in colours of Satin Black or White.
- Finish available in colours of Satin Black or White.

## Colours

.....

Other colours available (poa)

1100mm long with optional Dog Box

Drawer units

Drawer units with shelf

LEADING CUSTOM UTE TRAYS

MANUFACTURER IN AUSTRALIA