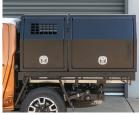

Our 1100mm long Flat aluminium Canopy is designed to be used with a separate dog box to fill the full tray floor or by itself with a flat tray with the addition of optional dropsides to fill the gap, which is ideal when you need to lock your tools up but require a little extra floor space.

## Colours

.....

Other colours available (poa)

1100mm long with optional Dog Box

Drawer units

Drawer units with shelf

LEADING CUSTOM UTE TRAYS

MANUFACTURER IN AUSTRALIA