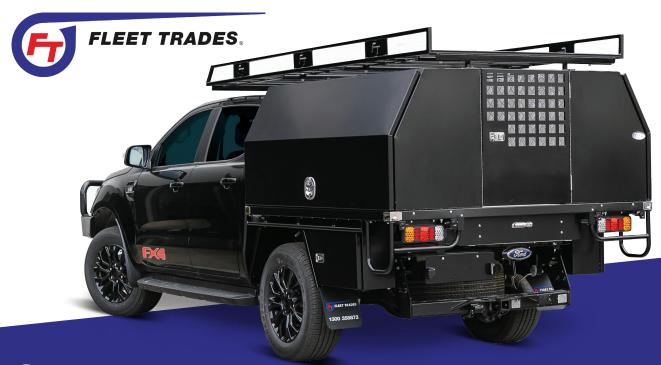

**Service Body** 

Built to a heavy-duty specification to ensure they can handle the rigors of day to day use our Service Bodies are designed for the tradesman that requires lockup storage for parts and tools, while still having useable room down the middle of the tray for longer objects. Designed to fit all light commercial vehicles from Dual to Single Cab Utes.

Fabricated with the same design method as our Heavy-Duty Aluminium Tray the Service Body utilises a combination of galvanised steel and aluminium. With lockers constructed from 3mm flat aluminium, and then all surfaces powder coated with our standard colours of white or satin black. Combining a 3-point locking system, which can be adapted for central locking ensures all your items are kept safe and with the following list of standard features, it is unsurpassed for value and quality.

## **Features**

Available in 3 lengths, 1800, 2100 and 2400mm long (external).

••••••

- 1900mm wide (external).
- Internally lined with checker plate.
- Front and rear steps (front step not available on d/cab variants).
- Ventilated lockers (some lockers).
- Adjustable shelving (must purchase optional shelf kit).
- Powder coated in white or black.
- Front Window Protection.
- Heavy-duty locks optional central locking.
- > Fastened with nyloc nuts and high-tensile bolts.