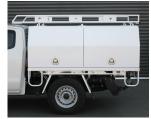

## **Features**

Available in 3 lengths, 1800, 2100 and 2400mm long (external).

••••••

- 1900mm wide (external).
- Internally lined with checker plate.
- Front and rear steps (front step not available on d/cab variants).
- Ventilated lockers (some lockers).
- Adjustable shelving (must purchase optional shelf kit).
- Powder coated in white or black.
- Front Window Protection.
- Heavy-duty locks optional central locking.
- > Fastened with nyloc nuts and high-tensile bolts.

White

Standard front and rear step

Internal lining

3-point locks (central locking opt)

Optional drawer fitment

Optional shelves