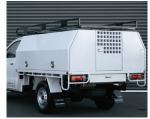

## **Features**

Available in 3 lengths, 1800, 2100 and 2400mm long (external).

••••••

- 1900mm wide (external).
- Internally lined with checker plate.
- Front and rear steps (front step not available on d/cab variants).
- Ventilated lockers (some lockers).
- Adjustable shelving (must purchase optional shelf kit).
- Powder coated in white or black.
- Front Window Protection.
- Heavy-duty locks optional central locking.
- > Fastened with nyloc nuts and high-tensile bolts.

White

Standard front and rear step

Internal lining

3-point locks (central locking opt)

Optional drawer fitment

Optional shelves