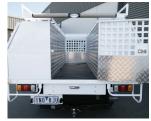

## **Features**

Available in 3 lengths, 1800, 2100 and 2400mm long (external).

••••••

- 1900mm wide (external).
- Internally lined with checker plate.
- Front and rear steps (front step not available on d/cab variants).
- Ventilated lockers (some lockers).
- Adjustable shelving (must purchase optional shelf kit).
- Powder coated in white or black.
- Front Window Protection.
- Heavy-duty locks optional central locking.
- > Fastened with nyloc nuts and high-tensile bolts.

White

Standard front and rear step

Internal lining

3-point locks (central locking opt)

Optional drawer fitment

Optional shelves