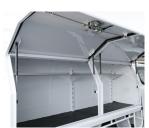

## **Features**

Available in 3 lengths, 1800, 2100 and 2400mm long (external).

••••••

- 1900mm wide (external).
- Internally lined with checker plate.
- Front and rear steps (front step not available on d/cab variants).
- Ventilated lockers (some lockers).
- Adjustable shelving (must purchase optional shelf kit).
- Powder coated in white or black.
- Front Window Protection.
- Heavy-duty locks optional central locking.
- > Fastened with nyloc nuts and high-tensile bolts.

White

Standard front and rear step

Internal lining

3-point locks (central locking opt)

Optional drawer fitment

Optional shelves