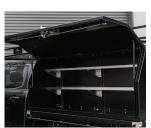

## **Features**

Available in 3 lengths, 1800, 2100 and 2400mm long (external).

••••••

- 1900mm wide (external).
- Internally lined with checker plate.
- Front and rear steps (front step not available on d/cab variants).
- Ventilated lockers (some lockers).
- Adjustable shelving (must purchase optional shelf kit).
- Powder coated in white or black.
- Front Window Protection.
- Heavy-duty locks optional central locking.
- > Fastened with nyloc nuts and high-tensile bolts.

White

Standard front and rear step

Internal lining

3-point locks (central locking opt)

Optional drawer fitment

Optional shelves