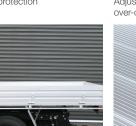

DURABLE

CONSTRUCTION

62mm headboard pipe

Anodised drop sides

Nindow protection

12 MONTH

WARRANTY

Adjustable anti-rattle over-centre latches