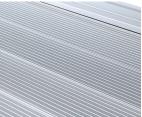

get maximum payload, reduced fuel consumption, and better tyre wear. With the following list of standard features, you'll think we were mistaken when we named the product.

WEATHERPROOF

## Features

- Available in 3 lengths, 1850, 2150 and 2450mm long (external) to suit dual, extra and single cab vehicles <u>1850mm wi</u>de (external).
- 250mm high anodised Drop Sides.
- Integrated load stop on Headboard.
- Anodised Drop Sides and Tailgate.
- 62mm bent tube Aluminium Headboard Pipe.
- Standard Aluminium Tray Body has large adjustable
- anti-rattle over-centre catches. Full length Tie Rails.
- Non-skid floor.
- Window Protection.



DURABLE

CONSTRUCTION



62mm headboard pipe



Anodised drop sides



Nindow protection





12 MONTH

WARRANTY

Adjustable anti-rattle over-centre latches



## Non-skid floor

## **Optional Extras**

- ••••••
- > Rear Ladder Rack
- Tonneau Cover
- Tail Light Surround
- Sliding Drawer
- Tray Lockers
- Adjustable Shelf Kits
- Underbody Lockers
- Rubber Floor Mats
- > Relocation of Reverse Sensors and Camera

LEADING **CUSTOM UTE TRAYS** MANUFACTURER IN AUSTRALIA

Full length tie rails