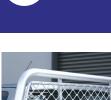

## Features

- Available in 3 lengths, 1850, 2150 and 2450mm long (external) to suit dual, extra and single cab vehicles <u>1850mm wi</u>de (external).
- 250mm high anodised Drop Sides.
- Integrated load stop on Headboard.
- Anodised Drop Sides and Tailgate.
- 62mm bent tube Aluminium Headboard Pipe.
- Standard Aluminium Tray Body has large adjustable
- anti-rattle over-centre catches. Full length Tie Rails.
- Non-skid floor.
- Window Protection.

DURABLE

CONSTRUCTION

62mm headboard pipe

Anodised drop sides

Nindow protection

12 MONTH

WARRANTY

Adjustable anti-rattle over-centre latches