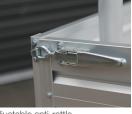

## Features

- Available in 3 lengths, 1850, 2150 and 2450mm long (external) to suit dual, extra and single cab vehicles <u>1850mm wi</u>de (external).
- 250mm high anodised Drop Sides.
- Integrated load stop on Headboard.
- Anodised Drop Sides and Tailgate.
- 62mm bent tube Aluminium Headboard Pipe.
- Standard Aluminium Tray Body has large adjustable
- anti-rattle over-centre catches. Full length Tie Rails.
- Non-skid floor.
- Window Protection.

DURABLE

CONSTRUCTION

62mm headboard pipe

Anodised drop sides

Nindow protection

12 MONTH

WARRANTY

Adjustable anti-rattle over-centre latches