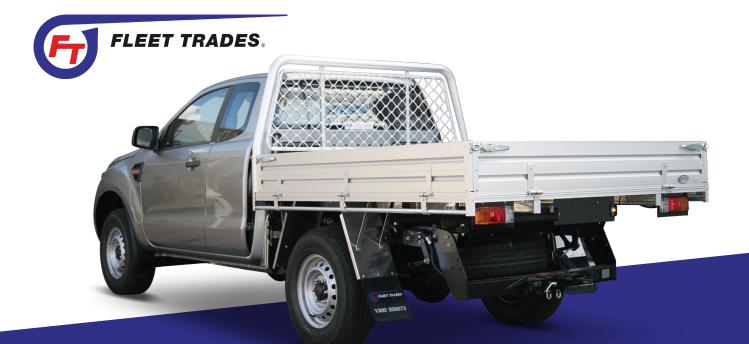

## **Standard Aluminium Tray Body**

Standard aluminium steel tray body designed for the fleet operator, tradesman, courier, camping enthusiast, it is our entry-level product aimed at the consumer looking for value for money. These units are designed to fit all light commercial vehicles from Dual to Single Cab Utes (not available for Land Cruiser or Amarok).

Fabricated in aluminium, these units provide you with the lightest tray body possible ensuring you get maximum payload, reduced fuel consumption, and better tyre wear. With the following list of standard features, you'll think we were mistaken when we named the product.

## Features

- Available in 3 lengths, 1850, 2150 and 2450mm long (external) to suit dual, extra and single cab vehicles <u>1850mm wi</u>de (external).
- 250mm high anodised Drop Sides.
- Integrated load stop on Headboard.
- Anodised Drop Sides and Tailgate.
- 62mm bent tube Aluminium Headboard Pipe.
- Standard Aluminium Tray Body has large adjustable
- anti-rattle over-centre catches. Full length Tie Rails.
- Non-skid floor.
- Window Protection.

DURABLE

CONSTRUCTION

62mm headboard pipe

Anodised drop sides

Nindow protection

12 MONTH

WARRANTY

Adjustable anti-rattle over-centre latches