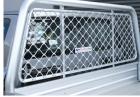

## Features

- Available in 3 lengths, 1850, 2150 and 2450mm long (external) to suit dual, extra and single cab vehicles <u>1850mm wi</u>de (external).
- 250mm high anodised Drop Sides.
- Integrated load stop on Headboard.
- Anodised Drop Sides and Tailgate.
- 62mm bent tube Aluminium Headboard Pipe.
- Standard Aluminium Tray Body has large adjustable
- anti-rattle over-centre catches. Full length Tie Rails.
- Non-skid floor.
- Window Protection.

DURABLE

CONSTRUCTION

62mm headboard pipe

Anodised drop sides

Nindow protection

12 MONTH

WARRANTY

Adjustable anti-rattle over-centre latches