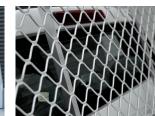

## Features

- Available in 3 lengths, 1850, 2150 and 2450mm long (external) to suit dual, extra and single cab vehicles <u>1850mm wi</u>de (external).
- 250mm high anodised Drop Sides.
- Integrated load stop on Headboard.
- Anodised Drop Sides and Tailgate.
- 62mm bent tube Aluminium Headboard Pipe.
- Standard Aluminium Tray Body has large adjustable
- anti-rattle over-centre catches. Full length Tie Rails.
- Non-skid floor.
- Window Protection.

DURABLE

CONSTRUCTION

62mm headboard pipe

Anodised drop sides

Nindow protection

12 MONTH

WARRANTY

Adjustable anti-rattle over-centre latches