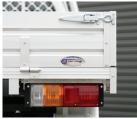

## Features

- Available in 3 lengths, 1850, 2150 and 2450mm long (external) to suit dual, extra and single cab vehicles <u>1850mm wi</u>de (external).
- 250mm high anodised Drop Sides.
- Integrated load stop on Headboard.
- Anodised Drop Sides and Tailgate.
- 62mm bent tube Aluminium Headboard Pipe.
- Standard Aluminium Tray Body has large adjustable
- anti-rattle over-centre catches. Full length Tie Rails.
- Non-skid floor.
- Window Protection.

DURABLE

CONSTRUCTION

62mm headboard pipe

Anodised drop sides

Nindow protection

12 MONTH

WARRANTY

Adjustable anti-rattle over-centre latches