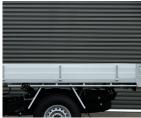

DURABLE CONSTRUCTION

12 MONTH WARRANTY

Available in 3 lengths, 1800, 2100 and 2500mm long (external) to suit dual, extra and single cab vehicles. 1900mm wide (external).

- 250mm high anodised drop-sides (no scuffs or marks).
- Double ribbed floor (reinforcement every 75mm).
- Integrated headboard load stop.
- Zinc-plated, powder-coated mild steel side and rear coamings with fully welded tie rails (no flexing).
- 75mm stainless steel mirror polished Headboard Pipe.
- Front step (not available on dual-cab models).
- Removable rear corner posts.
- Anti-rattle adjustable locking pins.
- Nyloc nuts and High-tensile bolts.

Fully welded & galvanised side coaming

Removable rear corner post with anti-rattle latch

75mm highly polished stainless-steel headboard pipe

Anodised drop sides

Front step (not available on dual cab)

Double ribbed floor (reinforcement every 75mm)