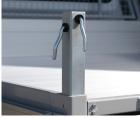

DURABLE CONSTRUCTION

12 MONTH WARRANTY

Available in 3 lengths, 1800, 2100 and 2500mm long (external) to suit dual, extra and single cab vehicles. 1900mm wide (external).

- 250mm high anodised drop-sides (no scuffs or marks).
- Double ribbed floor (reinforcement every 75mm).
- Integrated headboard load stop.
- Zinc-plated, powder-coated mild steel side and rear coamings with fully welded tie rails (no flexing).
- 75mm stainless steel mirror polished Headboard Pipe.
- Front step (not available on dual-cab models).
- Removable rear corner posts.
- Anti-rattle adjustable locking pins.
- Nyloc nuts and High-tensile bolts.

Fully welded & galvanised side coaming

Removable rear corner post with anti-rattle latch

75mm highly polished stainless-steel headboard pipe

Anodised drop sides

Front step (not available on dual cab)

Double ribbed floor (reinforcement every 75mm)