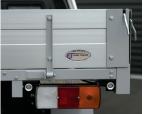

DURABLE CONSTRUCTION

12 MONTH WARRANTY

Available in 3 lengths, 1800, 2100 and 2500mm long (external) to suit dual, extra and single cab vehicles. 1900mm wide (external).

- 250mm high anodised drop-sides (no scuffs or marks).
- Double ribbed floor (reinforcement every 75mm).
- Integrated headboard load stop.
- Zinc-plated, powder-coated mild steel side and rear coamings with fully welded tie rails (no flexing).
- 75mm stainless steel mirror polished Headboard Pipe.
- Front step (not available on dual-cab models).
- Removable rear corner posts.
- Anti-rattle adjustable locking pins.
- Nyloc nuts and High-tensile bolts.

Fully welded & galvanised side coaming

Removable rear corner post with anti-rattle latch

75mm highly polished stainless-steel headboard pipe

Anodised drop sides

Front step (not available on dual cab)

Double ribbed floor (reinforcement every 75mm)