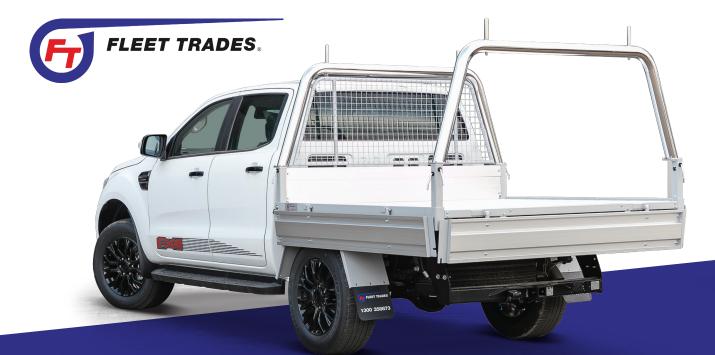

## Heavy Duty Aluminium Tray Body

Aluminium tray body is built to a heavy-duty specification to ensure they can handle the rigors of day to day use. Designed for the fleet operator, tradesman, courier, camping enthusiast, or anyone else that requires a good looking and practical solution to their tray body needs. These units are designed to fit all light commercial vehicles from Dual to Single Cab Utes.

Fabricated using a hybrid of aluminium and powder coated/zinc mild steel, we ensure that our HD aluminium tray will provide the strength needed that surpasses any of the competition. With the following list of standard features, it is unsurpassed for value and quality.

DURABLE CONSTRUCTION

12 MONTH WARRANTY

Available in 3 lengths, 1800, 2100 and 2500mm long (external) to suit dual, extra and single cab vehicles. 1900mm wide (external).

- 250mm high anodised drop-sides (no scuffs or marks).
- Double ribbed floor (reinforcement every 75mm).
- Integrated headboard load stop.
- Zinc-plated, powder-coated mild steel side and rear coamings with fully welded tie rails (no flexing).
- 75mm stainless steel mirror polished Headboard Pipe.
- Front step (not available on dual-cab models).
- Removable rear corner posts.
- Anti-rattle adjustable locking pins.
- Nyloc nuts and High-tensile bolts.

Fully welded & galvanised side coaming

Removable rear corner post with anti-rattle latch

75mm highly polished stainless-steel headboard pipe

Anodised drop sides

Front step (not available on dual cab)

Double ribbed floor (reinforcement every 75mm)