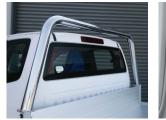

DURABLE CONSTRUCTION

12 MONTH WARRANTY

Available in 3 lengths, 1800, 2100 and 2500mm long (external) to suit dual, extra and single cab vehicles. 1900mm wide (external).

- 250mm high anodised drop-sides (no scuffs or marks).
- Double ribbed floor (reinforcement every 75mm).
- Integrated headboard load stop.
- Zinc-plated, powder-coated mild steel side and rear coamings with fully welded tie rails (no flexing).
- 75mm stainless steel mirror polished Headboard Pipe.
- Front step (not available on dual-cab models).
- Removable rear corner posts.
- Anti-rattle adjustable locking pins.
- Nyloc nuts and High-tensile bolts.

Fully welded & galvanised side coaming

Removable rear corner post with anti-rattle latch

75mm highly polished stainless-steel headboard pipe

Anodised drop sides

Front step (not available on dual cab)

Double ribbed floor (reinforcement every 75mm)

## ••••••••

- Window Protections
- Rear Ladder Racks
- Over Cabin Extensions
- Tonneau Covers
- Combined Rear Step & Taillight Surround
- Sliding Drawers
- Tray Lockers
- Underbody Lockers
- Roof Racks
- Rubber Floor Mats
- Tipping Kits
- Relocation of Reverse Sensors and Camera
- Double Height Drop-sides