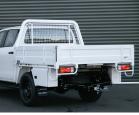

## Features

- Available in 3 lengths, 1800, 2100 and 2500mm long (external) to suit dual, extra and single cab vehicles.
- 1900mm wide (external).
- 300mm high drop sides.
- 3mm thick Checker Plate floor.
- > 2mm thick Galvanised drop sides and tailgate.
- 3 inch (75mm) Headboard Pipe.
- Front step (not available on dual-cab models).
- Steel Tray bodies have removable rear corner posts.
- Powder-coated finish in white or charcoal (other colours available).
- Anti-rattle adjustable locking pins.
- Nyloc nuts and High-tensile bolts.

White finish

3mm Checker Plate floor

Front step (not available on dual cab)

Removable rear corner post / anti-rattle latch

Full length welded tie rail