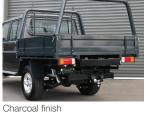

Fabricated using galvanised and mild steel our steel tray bodies have a fully welded base and supplied in a standard powder coated finish of white or charcoal, which ensures the strength and durability and with the following list of standard features it is unsurpassed for value and quality.

Colours

Other colours available (poa)

LEADING **CUSTOM UTE TRAYS** MANUFACTURER IN AUSTRALIA