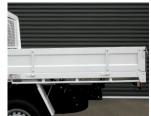

White finish

3mm Checker Plate floor

Front step (not available on dual cab)

Removable rear corner post / anti-rattle latch

Full length welded tie rail