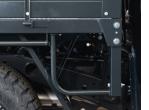

White finish

3mm Checker Plate floor

Front step (not available on dual cab)

Removable rear corner post / anti-rattle latch

Full length welded tie rail