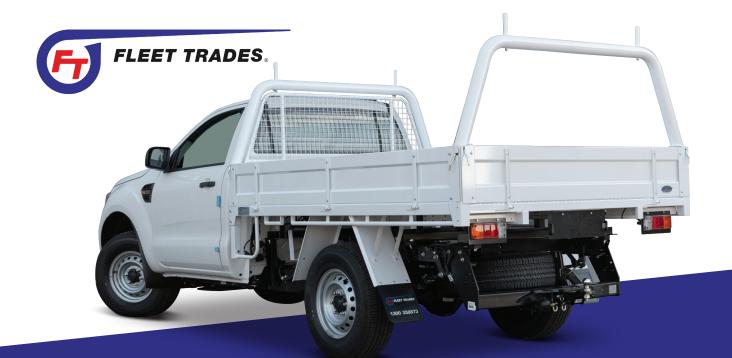

## Heavy Duty Steel Tray Body

Steel Tray bodies are like all our products, built to a heavy-duty specification to ensure they can handle the rigors of day to day use. Designed for the fleet operator, tradesman, courier, camping enthusiast, or anyone else that requires a good looking and practical solution to their tray body needs. These units are designed to fit all light commercial vehicles from Dual to Single Cab Utes.

Fabricated using galvanised and mild steel our steel tray bodies have a fully welded base and supplied in a standard powder coated finish of white or charcoal, which ensures the strength and durability and with the following list of standard features it is unsurpassed for value and quality.

## Features

- Available in 3 lengths, 1800, 2100 and 2500mm long (external) to suit dual, extra and single cab vehicles.
- 1900mm wide (external).
- 300mm high drop sides.
- 3mm thick Checker Plate floor.
- > 2mm thick Galvanised drop sides and tailgate.
- 3 inch (75mm) Headboard Pipe.
- Front step (not available on dual-cab models).
- Steel Tray bodies have removable rear corner posts.
- Powder-coated finish in white or charcoal (other colours available).
- Anti-rattle adjustable locking pins.
- Nyloc nuts and High-tensile bolts.

White finish

3mm Checker Plate floor

Front step (not available on dual cab)

Removable rear corner post / anti-rattle latch

Full length welded tie rail