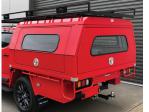

## **Aluminium Canopy and Base**

Constructed from aluminium our canopy body with dedicated base contours to the shape of the vehicle cabin and provides a strong, durable body and a look that complements the cabin of the vehicle. These units are designed to fit all light commercial vehicles from Dual to Single Cab Utes and are ideal for all sorts of tradesman that require a lockup, secure solution for all their valuable tools.

## **Features**

- 3 lengths 1800, 2100 and 2400mm x 1900mm wide. Suits dual, extra and single cab vehicles.
- Single unit white powder-coated base, with heavy-duty aluminium floor.
- Aluminium painted canopy with Internal light.
- 300mm internally lined checker plate kick panel.
  - Gullwing style opening doors provide shelter onsite.
- Front and rear step/taillight surrounds with tie-rail kit (no front step on d/cab variants).
- Internal security mesh on side and back windows to protect your tools and equipment.

Optional Colour coding

Optional window delete

LEADING **CUSTOM UTE TRAYS** MANUFACTURER IN AUSTRALIA