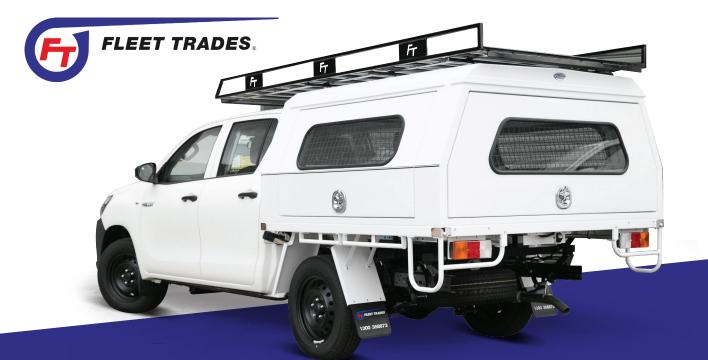

## **Aluminium Canopy and Base**

Constructed from aluminium our canopy body with dedicated base contours to the shape of the vehicle cabin and provides a strong, durable body and a look that complements the cabin of the vehicle. These units are designed to fit all light commercial vehicles from Dual to Single Cab Utes and are ideal for all sorts of tradesman that require a lockup, secure solution for all their valuable tools.

The base on which our canopies are mounted are constructed in a similar manner to our Heavy-Duty Aluminium Trays (hybrid of zinc plated mild steel surrounds and aluminium planks) which gives a high strength and vast reduction in the overall weight of the body.

## **Features**

- 3 lengths 1800, 2100 and 2400mm x 1900mm wide. Suits dual, extra and single cab vehicles.
- Single unit white powder-coated base, with heavy-duty aluminium floor.
- Aluminium painted canopy with Internal light.
- 300mm internally lined checker plate kick panel.
  - Gullwing style opening doors provide shelter onsite.
- Front and rear step/taillight surrounds with tie-rail kit (no front step on d/cab variants).
- Internal security mesh on side and back windows to protect your tools and equipment.