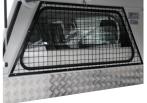

## **Features**

- 3 lengths 1800, 2100 and 2400mm x 1900mm wide. Suits dual, extra and single cab vehicles.
- Single unit white powder-coated base, with heavy-duty aluminium floor.
- Aluminium painted canopy with Internal light.
- 300mm internally lined checker plate kick panel.
  - Gullwing style opening doors provide shelter onsite.
- Front and rear step/taillight surrounds with tie-rail kit (no front step on d/cab variants).
- Internal security mesh on side and back windows to protect your tools and equipment.