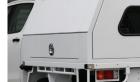

## **Features**

- 3 lengths 1800, 2100 and 2400mm x 1900mm wide. Suits dual, extra and single cab vehicles.
- Single unit white powder-coated base, with heavy-duty aluminium floor.
- Aluminium painted canopy with Internal light.
- 300mm internally lined checker plate kick panel.
  - Gullwing style opening doors provide shelter onsite.
- Front and rear step/taillight surrounds with tie-rail kit (no front step on d/cab variants).
- Internal security mesh on side and back windows to protect your tools and equipment.

Colours

Other colours

available (poa)

White

Vented to alleviate condensation.