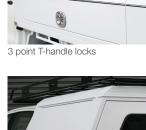

## **Features**

- 3 lengths 1800, 2100 and 2400mm x 1900mm wide. Suits dual, extra and single cab vehicles.
- Single unit white powder-coated base, with heavy-duty aluminium floor.
- Aluminium painted canopy with Internal light.
- 300mm internally lined checker plate kick panel.
  - Gullwing style opening doors provide shelter onsite.
- Front and rear step/taillight surrounds with tie-rail kit (no front step on d/cab variants).
- Internal security mesh on side and back windows to protect your tools and equipment.

## Optional Extras

- Roof Racks
- Double Rollers
- Sliding Drawers
- Central Locking
- Under Body Lockers
- Rubber Floor Mats
- Mubber Floor Ma
  Window Delete

Optional internal fit out

300m internal lining with security mesh