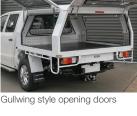

## **Features**

- 3 lengths 1800, 2100 and 2400mm x 1900mm wide. Suits dual, extra and single cab vehicles.
- Single unit white powder-coated base, with heavy-duty aluminium floor.
- Aluminium painted canopy with Internal light.
- 300mm internally lined checker plate kick panel.
  - Gullwing style opening doors provide shelter onsite.
- Front and rear step/taillight surrounds with tie-rail kit (no front step on d/cab variants).
- Internal security mesh on side and back windows to protect your tools and equipment.